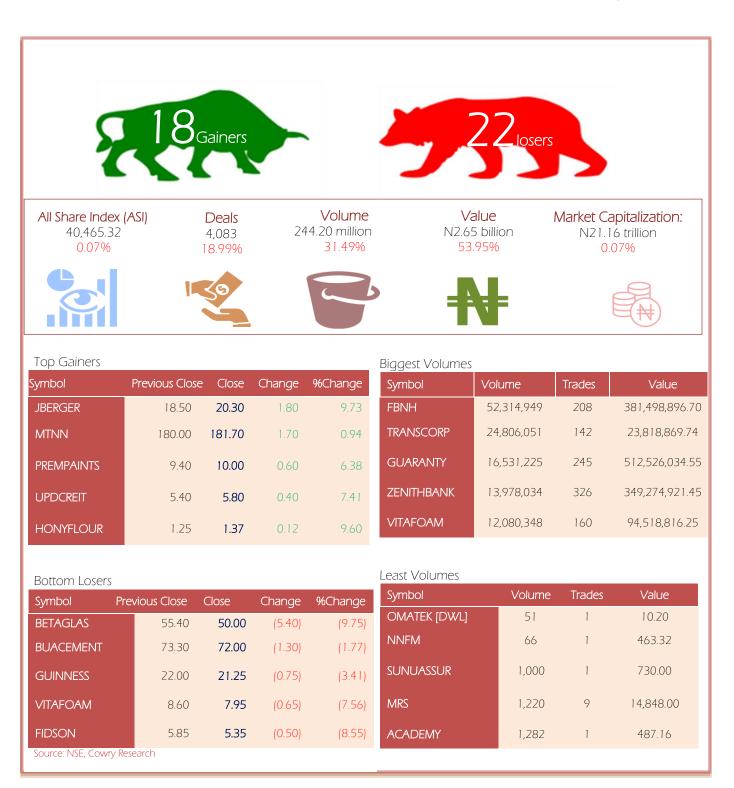

MPR: 11.50% Jan'21 Inflation Rate: 16.47% Q3 2020 Real GDP: -3.62%





| Symbol           | P. Close     | High         | Low          | Close  | Change | %Change | Trades | Volume     | Value                      |
|------------------|--------------|--------------|--------------|--------|--------|---------|--------|------------|----------------------------|
| ABBEYBDS [BLS]   | 1.05         | 1.05         | 1.05         | 1.05   | 0.00   | 0.00    | 2      | 1,600      | 1,568.00                   |
| ABCTRANS         | 0.35         | 0.35         | 0.35         | 0.35   | 0.00   | 0.00    | 6      | 9,946      | 3,609.84                   |
| ACADEMY          | 0.35         | 0.35         | 0.35         | 0.35   | 0.00   | 0.00    | 1      | 1,282      | 487.16                     |
| ACCESS           | 8.45         | 8.45         | 8.3          | 8.30